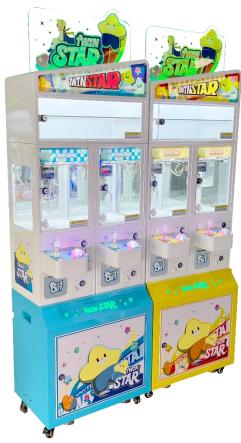

## **Twin Star Crane**

The Twin Star Crane is proving a little treasure, as the small-scale cabinet proves the perfect option for FEC operators short on space but keen for quality.

The two-player mini crane is presented with a bright colour scheme and small (but perfectly formed) features.

With a durable metal cabinet, and "exciting" sounds, accommodating prizes up to 8cm, operators can maximise their amusement floor income.

But also, as it has such a small footprint, it provides another offering for players whilst not occupying much space

Twin Star is available in two colour schemes - Yellow and Blue - providing choice and variety, and features a simple set up menu that allows for multiple modes of play.

Though the Twin Star is one cabinet, the two cranes can be set differently, its available with the standard crane mode in addition to prize every time.

The cabinet itself provides an upper display area to place different prizes for players to collect, as well as a storage area at the bottom, very handy when storage space is minimal or none.

"The Twin Star, albeit small, is a big 'Star' in amusement areas and a must for any games area and prizevend operators."